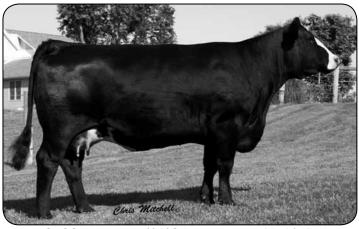

This elite herd sire prospect exemplifies what our breeding pro-BW gram is all about. We believe you can combine a superior EPD 60 757 profile with excellent phenotype in one package and J2106

does exactly that. He is sired by the popular Select Sires member and Maplecrest senior herd sire Connealy Confidence out of one of the most meaningful donor females in the history of our program. A maternal sister was the \$15,000 top-selling bred heifer in our 2012 sale and a full sister was the \$13,000 top-selling bred heifer in our 2013 sale.