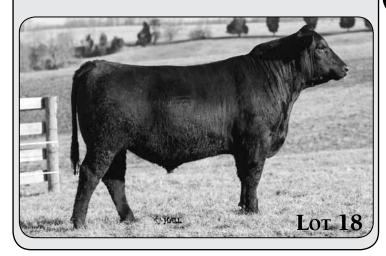

#### MAPLECREST COMPLETE J2238 Birth Date: 8-22-2012 Bull +17577743 Tattoo: .12238

| Birtin Date: 8-22-2012 Buil +17377743 Tattoo: 3                      |                                                                                                                                                                                                                                                                                                                                                                                                                                               |             |           |      |      |     |      |        |         |  |
|----------------------------------------------------------------------|-----------------------------------------------------------------------------------------------------------------------------------------------------------------------------------------------------------------------------------------------------------------------------------------------------------------------------------------------------------------------------------------------------------------------------------------------|-------------|-----------|------|------|-----|------|--------|---------|--|
|                                                                      |                                                                                                                                                                                                                                                                                                                                                                                                                                               | C E Diabt   | Decian 10 | 20   |      |     |      | 7      | \$W     |  |
| c                                                                    | Summitcrest Complete 1P55 [RDF]       Vermilion Dateline 7078         Summitcrest Elba 1M17       Summitcrest Elba 1F43         TC Total 410       Bon View New Design 208         TC Total 410       TC Erica Eileen 2047         Maplecrest ForeverLady F8186       Twin Valley Precision E161 [RDF]         Maplecrest Forever Lady S301       Baldridge Forever Lady 800J         +       CED       BEPD         VEPD       MILK       CW |             |           |      |      |     |      | +22.47 |         |  |
| 3                                                                    | Summitcrest Complete 1P55 [RDF] Vermition Dateline 7078<br>Summitcrest Elba 1M17 Summitcrest Elba 1F43 +<br>Bon View New Design 208<br>TC Total 410 TC Frica Eileen 2047<br>Maplecrest ForeverLady F8186 Twin Valley Precision E161 [RDF] +                                                                                                                                                                                                   |             |           |      |      |     | \$F  |        |         |  |
|                                                                      | C F Right Design 1802<br>Summitcrest Complete 1P55 [RDF]<br>Summitcrest Elba 1M17<br>TC Total 410<br>Maplecrest ForeverLady F8186<br>Maplecrest Forever Lady S301<br>Vision HF Blackcap 0015<br>Vermilion Dateline 7078<br>Summitcrest Elba 1F43<br>H44<br>Bon View New Design 208<br>TC Erica Eileen 2047<br>Twin Valley Precision E161 [RDF]<br>Baldridge Forever Lady 800J<br>+1                                                           |             |           |      |      |     |      |        | +44.25  |  |
|                                                                      |                                                                                                                                                                                                                                                                                                                                                                                                                                               | TC Total A  | 10        |      |      |     |      |        | \$G     |  |
| N                                                                    | TC Total 410 TC Erica Eileen 2047                                                                                                                                                                                                                                                                                                                                                                                                             |             |           |      |      |     |      |        |         |  |
| 10                                                                   | apieer                                                                                                                                                                                                                                                                                                                                                                                                                                        |             |           |      |      |     |      |        | \$B     |  |
|                                                                      |                                                                                                                                                                                                                                                                                                                                                                                                                                               |             |           |      |      | •   |      |        | +107.74 |  |
|                                                                      | CED                                                                                                                                                                                                                                                                                                                                                                                                                                           | BEPD        | WEPD      | YEPD | MILK | CW  | MARB | RE     | FAT     |  |
|                                                                      | -5                                                                                                                                                                                                                                                                                                                                                                                                                                            | +4.3        | +55       | +99  | +31  | +47 | +.76 | +1.06  | +.008   |  |
|                                                                      |                                                                                                                                                                                                                                                                                                                                                                                                                                               | oking for a |           |      |      |     | BW   | ww     | YW      |  |
| feeder calves and high quality replacement females, check out 74 609 |                                                                                                                                                                                                                                                                                                                                                                                                                                               |             |           |      |      |     |      |        |         |  |

calves and high quality replacement fema 74 609 J2238. This bull possesses solid growth numbers and superior carcass traits. He ranks in the top 2% of all non-parent Angus bulls Rib Eye EPD and top 1%

for \$ Beef EPD. His dam is a beautiful Total daughter from the noted Forever Lady cow family that has served as a donor for us. Make sure to check him out. He will be popular on sale day.

calving ease and excellent carcass traits in a very attractive package. His dam is a daughter of the legendary Predestined.