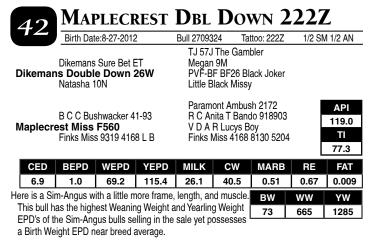

|                                                         | Owned Cov  | v at the 200                            | 08 National | Junior An                           | gus                                             | 82                             | 552        | 1040                                     |
|                                                                                    |                                                         |            |                                         |             |                                     |                                                 |                                |            |                                          |



rest. Here is another opportunity to add quality Sim-Angus genetics for your operation.



| 43                                                                        | MAI                 | PLECE                                      | REST                                             | P2D                                | REA    | м 23                       | 5Z    |          |  |  |
|---------------------------------------------------------------------------|---------------------|--------------------------------------------|--------------------------------------------------|------------------------------------|--------|----------------------------|-------|----------|--|--|
|                                                                           | Birth Dat           | e:8-28-2012                                | 2                                                | Bull 27440