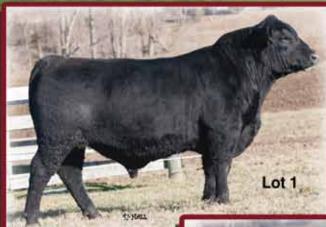

### **EPD and \$Index Values:**

EPD and \$Index Values listed in the catalog are as of Jan. 31, 2014.

2

|    | 1       | MAI       | PLECE                                                                                                                                 | REST   | CONFIDENCE J2106                               |           |          |            |        |  |  |
|----|---------|-----------|---------------------------------------------------------------------------------------------------------------------------------------|--------|------------------------------------------------|-----------|----------|------------|--------|--|--|
|    |         | Birth Dat | e: 8-19-201                                                                                                                           | 2      | Bull +1757                                     | 76850     |          | Tattoo: J2 | 106    |  |  |
|    |         | Connealy  | Tohin                                                                                                                                 |        | Bon Vi                                         |           | \$W      |            |        |  |  |
| С  | onneal  | v Confid  |                                                                                                                                       | 0      | Delia of Conanga 667<br>Connealy Thunder [RDF] |           |          | L          | +41.61 |  |  |
| Ŭ  | onnear  |           | Becka Gala of Conanga 8281                                                                                                            |        |                                                | Lee of Co | nanga 37 |            | \$F    |  |  |
|    |         |           |                                                                                                                                       | .g     |                                                |           |          | Г          | +42.48 |  |  |
|    |         |           |                                                                                                                                       |        | Bon Vi                                         |           | \$G      |            |        |  |  |
|    |         |           | TC Total 410 TC Erica Eileen 2047<br><b>st Blackcap 6P564</b> Plowman 1627 of Millbrae SAI<br>G A R Plowman G270 G A R Precision 2536 |        |                                                |           |          |            | +40.80 |  |  |
| IV | apiecro | G A R Plo |                                                                                                                                       |        |                                                |           |          | AR         | \$B    |  |  |
|    |         |           |                                                                                                                                       |        |                                                |           |          |            | +92.09 |  |  |
|    | CED     | BEPD      | WEPD                                                                                                                                  | YEPD   | MILK                                           | CW        | MARB     | RE         | FAT    |  |  |
|    | +10     | 3         | +61                                                                                                                                   | +100   | +27                                            | +34       | +.57     | +.97       | +.001  |  |  |
| '  |         |           |                                                                                                                                       | 1.6. 1 |                                                |           |          |            |        |  |  |

This elite herd sire prospect exemplifies what our breeding pro-BW gram is all about. We believe you can combine a superior EPD 60 757 profile with excellent phenotype in one package and J2106

does exactly that. He is sired by the popular Select Sires member and Maplecrest senior herd sire Connealy Confidence out of one of the most meaningful donor females in the history of our program. A maternal sister was the \$15,000 top-selling bred heifer in our 2012 sale and a full sister was the \$13,000 top-selling bred heifer in our 2013 sale.