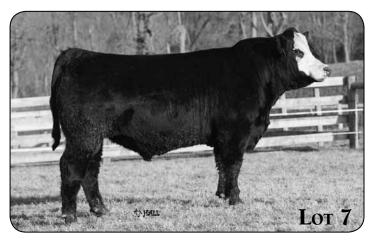

#### MAPLECREST NAVIGATOR 221Z 8 Birth Date: 9-01-2012 Bull 2709323 Tattoo: 221Z 1/2 SM 1/2 AN TE McClintock G28 BOZ Sweet Temptation RHR Granite 140G TCF/RCC Temptation GJ640 SHS Navigator N2B Rocky Hills Jo Rocky Hills E Jay Bov View New Design 208 TC Erica Eileen 2047 API TC Total 410 Maplecrest Biklass A621 107.8 DHD Traveler 6807 GAR 6807 Traveler 1745 ΤI GAR Precision 943 67.6 CED BEPD WEPD YEPD MILK CW MARE FAT

|     |             |               |      |      | -    |      |      |        |
|-----|-------------|---------------|------|------|------|------|------|--------|
| 8.5 | 1.1         | 63.6          | 99.4 | 25.1 | 30.9 | 0.28 | 0.38 | -0.001 |
|     | ,           | ilt bull with | ,    |      |      | BW   | WW   | YW     |
|     | igator that |               | 79   | 764  | 1316 |      |      |        |

done so well for us over the years. His dam was a many-time

champion for Lauren throughout her show career. This cross has worked very well as the 2013 full sister heifer calf to this bull shows tremendous potential.