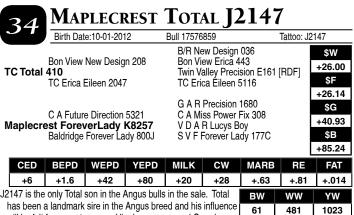

| ın intriguing |                                           | BW           | WW              | YW                                                 |             |     |                                          |  |  |
| C | cow tamilie                                                                                               | es that the . | Angus bree                                | ed has to of | ter, the Do     | nna's and                                          | 78          | 609 | 1155                                     |  |  |

1155 78 609 the Rita's. Regis sires moderate framed cattle with exceptional body and mass. J2181 is a son of Rita 5120 who was Reserve Grand Champion Bred and

Owned Cow at the 2008 National Junior Angus Show.



has been a landmark sire in the Angus breed and his influence will be felt for years to come. His dam was named Grand Champion Female at the 2009 Ohio State Fair Jr. Angus Show.

# MAPLECREST WAR PARTY J2102

|                                                                                                                            | Birth Dat            | e: 8-16-2012 | 2     | Bull 17576847 Tattoo               |                                                    |                      | Tattoo: J2 | J2102                                    |  |
|----------------------------------------------------------------------------------------------------------------------------|----------------------|--------------|-------|------------------------------------|-----------------------------------