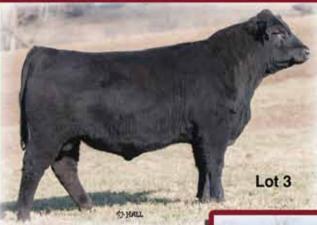

# 5 MAPLECREST CAPITALIST J2230

|              | Birth Dat    | e: 8-28-201 | 2           | Bull +1757                  | 6896                    |        | Tattoo: J2 | 230    |  |
|--------------|--------------|-------------|-------------|-----------------------------|-------------------------|--------|------------|--------|--|
|              |              | al Answer ( |             |                             | aveler 818<br>Emulous 8 | -      |            | \$W    |  |
| Conneal      |              |             | 1000 [NDI ] |                             | Bextor 872              | 3 L    | +48.18     |        |  |
| Connoal      |              | a of Conan  | ga 8821     | Prides Trav of Conanga 6499 |                         |        |            | \$F    |  |
|              |              |             | •           |                             | 5                       |        |            |        |  |
|              | TC Total 4   | 10          |             |                             | ew New D<br>ca Eileen 2 |        |            | \$G    |  |
| G A R To     |              |             |             | SSOL                        |                         | +35.95 |            |        |  |
| GAILIG       |              | jective 639 | )           | Eagle                       |                         | \$B    |            |        |  |
|              |              |             |             | •                           |                         |        |            | +80.00 |  |
| CED          | BEPD         | WEPD        | YEPD        | MILK                        | CW                      | MARB   | RE         | FAT    |  |
| +10          | +.4          | +65         | +111        | +23                         | +26                     | +.62   | +.69       | +.049  |  |
| J2230 is a s |              |             |             |                             |                         | BW     | ww         | YW     |  |
|              | t Select Sir | es. He con  |             | 0                           |                         | 78     | 676        | 1268   |  |

superior weaning and yearling growth. He ranks in the top 15% of all non-parent Angus bulls for Calving Ease Direct EPD, top 2% for Weaning Weight EPD, and top 3% for Yearling Weight EPD. The maternal side of his pedigree is stacked with Pathfinder sires such as Total, Objective, and 1407. Make sure to check out his full brothers that sell later in the sale.