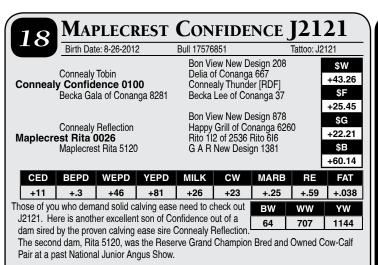

#### MAPLECREST COMPLETE J2238 Birth Date: 8-22-2012 Bull +17577743 Tattoo: .12238

| Birtin Date: 8-22-2012 Buil +17377743 Tattoo: 3                      |                                                                                                                                                                                                                                                                                                                                                                                                                                               |             |           |      |      |     |      |        |         |  |
|----------------------------------------------------------------------|-----------------------------------------------------------------------------------------------------------------------------------------------------------------------------------------------------------------------------------------------------------------------------------------------------------------------------------------------------------------------------------------------------------------------------------------------|-------------|-----------|------|------|-----|------|--------|---------|--|
|                                                                      |                                                                                                                                                                                                                                                                                                                                                                                                                                               | C E Diabt   | Decian 10 | 20   |      |     |      | 7      | \$W     |  |
| c                                                                    | Summitcrest Complete 1P55 [RDF]       Vermilion Dateline 7078         Summitcrest Elba 1M17       Summitcrest Elba 1F43         TC Total 410       Bon View New Design 208         TC Total 410       TC Erica Eileen 2047         Maplecrest ForeverLady F8186       Twin Valley Precision E161 [RDF]         Maplecrest Forever Lady S301       Baldridge Forever Lady 800J         +       CED       BEPD         VEPD       MILK       CW |             |           |      |      |     |      | +22.47 |         |  |
| 3                                                                    | Summitcrest Complete 1P55 [RDF] Vermition Dateline 7078<br>Summitcrest Elba 1M17 Summitcrest Elba 1F43 +<br>Bon View New Design 208<br>TC Total 410 TC Frica Eileen 2047<br>Maplecrest ForeverLady F8186 Twin Valley Precision E161 [RDF] +                                                                                                                                                                                                   |             |           |      |      |     | \$F  |        |         |  |
|                                                                      | C F Right Design 1802<br>Summitcrest Complete 1P55 [RDF]<br>Summitcrest Elba 1M17<br>TC Total 410<br>Maplecrest ForeverLady F8186<br>Maplecrest Forever Lady S301<br>Vision HF Blackcap 0015<br>Vermilion Dateline 7078<br>Summitcrest Elba 1F43<br>H44<br>Bon View New Design 208<br>TC Erica Eileen 2047<br>Twin Valley Precision E161 [RDF]<br>Baldridge Forever Lady 800J<br>+1                                                           |             |           |      |      |     |      |        | +44.25  |  |
|                                                                      |                                                                                                                                                                                                                                                                                                                                                                                                                                               | TC Total A  | 10        |      |      |     |      |        | \$G     |  |
| N                                                                    | TC Total 410 TC Erica Eileen 2047                                                                                                                                                                                                                                                                                                                                                                                                             |             |           |      |      |     |      |        |         |  |
| 10                                                                   | apieer                                                                                                                                                                                                                                                                                                                                                                                                                                        |             |           |      |      |     |      |        | \$B     |  |
|                                                                      |                                                                                                                                                                                                                                                                                                                                                                                                                                               |             |           |      |      | •   |      |        | +107.74 |  |
|                                                                      | CED                                                                                                                                                                                                                                                                                                                                                                                                                                           | BEPD        | WEPD      | YEPD | MILK | CW  | MARB | RE     | FAT     |  |
|                                                                      | -5                                                                                                                                                                                                                                                                                                                                                                                                                                            | +4.3        | +55       | +99  | +31  | +47 | +.76 | +1.06  | +.008   |  |
|                                                                      |                                                                                                                                                                                                                                                                                                                                                                                                                                               | oking for a |           |      |      |     | BW   | ww     | YW      |  |
| feeder calves and high quality replacement females, check out 74 609 |                                                                                                                                                                                                                                                                                                                                                                                                                                               |             |           |      |      |     |      |        |         |  |

calves and high quality replacement fema 74 609 J2238. This bull possesses solid growth numbers and superior carcass traits. He ranks in the top 2% of all non-parent Angus bulls Rib Eye EPD and top 1%

for \$ Beef EPD. His dam is a beautiful Total daughter from the noted Forever Lady cow family that has served as a donor for us. Make sure to check him out. He will be popular on sale day.

calving ease and excellent carcass traits in a very attractive package. His dam is a daughter of the legendary Predestined.