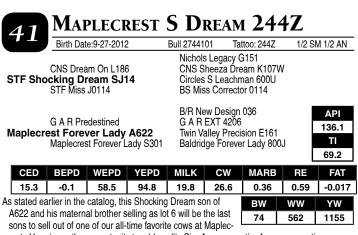

|
| Bre<br>Sho                                                                         |                                                         | Owned Cov  | v at the 200                            | 08 National | Junior An                           | gus                                             | 82                             | 552        | 1040                                     |
|                                                                                    |                                                         |            |                                         |             |                                     |                                                 |                                |            |                                          |



rest. Here is another opportunity to add quality Sim-Angus genetics for your operation.



| 43                                                                        | MAI                 | PLECE                                      | REST                                             | P2D                                | REA    | м 23                       | 5Z    |          |  |  |
|---------------------------------------------------------------------------|---------------------|--------------------------------------------|--------------------------------------------------|------------------------------------|--------|----------------------------|-------|----------|--|--|
|                                                                           | Birth Dat           | e:8-28-2012