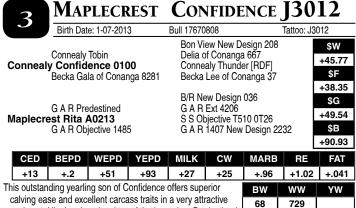

This elite herd sire prospect exemplifies what our breeding pro-BW gram is all about. We believe you can combine a superior EPD 60 757 profile with excellent phenotype in one package and J2106

does exactly that. He is sired by the popular Select Sires member and Maplecrest senior herd sire Connealy Confidence out of one of the most meaningful donor females in the history of our program. A maternal sister was the \$15,000 top-selling bred heifer in our 2012 sale and a full sister was the \$13,000 top-selling bred heifer in our 2013 sale.