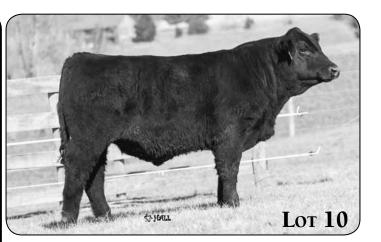

#### MAPLECREST SPEEDWAY 309A 10 Birth Date: 2-24-2012 Tattoo: 309A Bull 2738030 3/4 SM 1/4 AN

| •                                                                                                                                                                                                                                                                                                                                                                                                                                                                     | HTP/SVF Honeydew T18 HTP SVF Honeydew<br>SHS Navigator N2B Rocky Hills Jo<br>Maplecrest Rita 103Y G A R Retail Product<br>Maplecrest Rita M546 G A R Lucys Boy G158 6 |              |           |           |                |                         |                    |    | 11/4 AN |  |
|-----------------------------------------------------------------------------------------------------------------------------------------------------------------------------------------------------------------------------------------------------------------------------------------------------------------------------------------------------------------------------------------------------------------------------------------------------------------------|-----------------------------------------------------------------------------------------------------------------------------------------------------------------------|--------------|-----------|-----------|----------------|-------------------------|--------------------|----|---------|--|
| ŀ                                                                                                                                                                                                                                                                                                                                                                                                                                                                     | ITP/SVI                                                                                                                                                               | Speedv       | vay X621  | T18       | LMF G<br>CNS D | odivas Be<br>Iream On I | autystroke<br>L186 |    |         |  |
| Ν                                                                                                                                                                                                                                                                                                                                                                                                                                                                     | TCF/RCC Temptation GJ640<br>SHS Navigator N2B Rocky Hills Jo                                                                                                          |              |           |           |                |                         |                    |    |         |  |
|                                                                                                                                                                                                                                                                                                                                                                                                                                                                       |                                                                                                                                                                       |              |           | 6         |                |                         | TI                 |    |         |  |
|                                                                                                                                                                                                                                                                                                                                                                                                                                                                       | SHS Navigator N2B     Rocky Hills Jo       Maplecrest Rita 103Y     G A R Retail Product       Maplecrest Rita M546     G A R Lucys Boy G158                          |              |           |           |                |                         |                    |    |         |  |
|                                                                                                                                                                                                                                                                                                                                                                                                                                                                       | CED                                                                                                                                                                   | BEPD         | WEPD      | YEPD      | MILK           | CW                      | MARB               | RE | FAT     |  |
| HTP/SVF Speedway X621<br>HTP/SVF Honeydew T18       CNS Dream On L186<br>HTP SVF Honeydew         SHS Navigator N2B<br>Maplecrest Rita 103Y<br>Maplecrest Rita 103Y<br>Maplecrest Rita M546       TCF/RCC Temptation GJ640<br>Rocky Hills Jo<br>G A R Retail Product<br>G A R Lucys Boy G158         CED       BEPD       YEPD         MILK       CW       MARB         RE       9.1       2.1         63.2       103.0       23.1         34.7       0.19       0.67 |                                                                                                                                                                       |              |           |           |                |                         |                    |    |         |  |
| 30                                                                                                                                                                                                                                                                                                                                                                                                                                                                    | 9A is the                                                                                                                                                             | first son of | Speedway, | our Simme | ental senio    | r herd                  | BW                 | ww | YW      |  |

309A is the first son of Speedway, our Simmental senior herd sire that we have sold. This calf has been a favorite of the entire crew at Maplecrest since birth. Study this calf hard and

you will come away impressed. He has excellent phenotype and a great disposition. His dam by Navigator is a maternal sister to some of the best cattle that this herd has produced. M546 has produced some of the most highly-valued cattle generated at Maplecrest. Do not overlook this outstanding prospect.