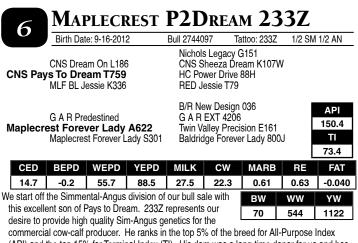

| 7                                                                                                                            | MAI       | PLECE       | <b>AAGI</b> | c 22                                                                                              | 5Z                                                 |      |      |                           |  |
|------------------------------------------------------------------------------------------------------------------------------|-----------|-------------|-------------|---------------------------------------------------------------------------------------------------|----------------------------------------------------|------|------|---------------------------|--|
|                                                                                                                              | Birth Dat | e: 9-06-201 | 2           | Bull 27093                                                                                        | M 1/2 AN                                           |      |      |                           |  |
| SC Mo N                                                                                                                      |           |             | W217        | STF MR Momentum H508<br>NJC SVF Antoinette K205<br>Twin Valley Precision E161<br>Thomas Ruby 9534 |                                                    |      |      |                           |  |
| Maplecro                                                                                                                     |           |             |             | TC Ba<br>Meyer                                                                                    | 0ream On I<br>ndeva 011<br>Ranch 73<br>Dixie Erica | 8    |      | API<br>84.4<br>TI<br>59.4 |  |
| CED                                                                                                                          | BEPD      | WEPD        | YEPD        | MILK                                                                                              | CW                                                 | MARB | RE   | FAT                       |  |
| 3.3                                                                                                                          | 2.8       | 58.7        | 100.2       | 18.0                                                                                              | 34.5                                               | 0.18 | 0.56 | -0.022                    |  |
| Baldies are always popular but this bull is much more than a<br>pretty face. This ultra-complete son of the popular Mo Magic |           |             |             |                                                                                                   |                                                    |      |      |                           |  |

pretty face. This ultra-complete son of the popular Mo Magic 81 605 1185 descends from our past National Champion Sim-Angus

Female 6040S. You will appreciate the extra body and mass that this prospect possesses.