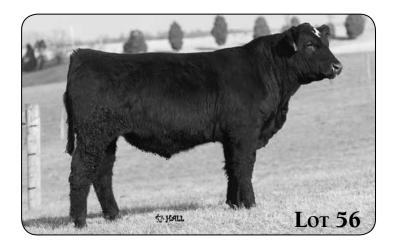

This elite herd sire prospect exemplifies what our breeding pro-BW gram is all about. We believe you can combine a superior EPD 60 757 profile with excellent phenotype in one package and J2106

does exactly that. He is sired by the popular Select Sires member and Maplecrest senior herd sire Connealy Confidence out of one of the most meaningful donor females in the history of our program. A maternal sister was the \$15,000 top-selling bred heifer in our 2012 sale and a full sister was the \$13,000 top-selling bred heifer in our 2013 sale.