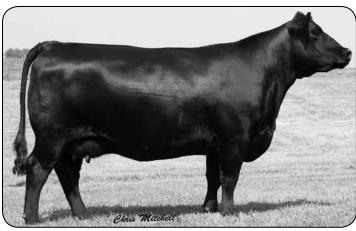

#### MAPLECREST COMPLETE J2238 Birth Date: 8-22-2012 Bull +17577743 Tattoo: .12238

| Birtin Date: 8-22-2012 Buil +17377743 Tattoo: 3                      |                                                                                                                                                                                                                                                                                                                                                                                                                                               |             |           |      |      |     |      |        |         |  |
|----------------------------------------------------------------------|-----------------------------------------------------------------------------------------------------------------------------------------------------------------------------------------------------------------------------------------------------------------------------------------------------------------------------------------------------------------------------------------------------------------------------------------------|-------------|-----------|------|------|-----|------|--------|---------|--|
|                                                                      |                                                                                                                                                                                                                                                                                                                                                                                                                                               | C E Diabt   | Decian 10 | 20   |      |     |      | 7      | \$W     |  |
| c                                                                    | Summitcrest Complete 1P55 [RDF]       Vermilion Dateline 7078         Summitcrest Elba 1M17       Summitcrest Elba 1F43         TC Total 410       Bon View New Design 208         TC Total 410       TC Erica Eileen 2047         Maplecrest ForeverLady F8186       Twin Valley Precision E161 [RDF]         Maplecrest Forever Lady S301       Baldridge Forever Lady 800J         +       CED       BEPD         VEPD       MILK       CW |             |           |      |      |     |      | +22.47 |         |  |
| 3                                                                    | Summitcrest Complete 1P55 [RDF] Vermition Dateline 7078<br>Summitcrest Elba 1M17 Summitcrest Elba 1F43 +<br>Bon View New Design 208<br>TC Total 410 TC Frica Eileen 2047<br>Maplecrest ForeverLady F8186 Twin Valley Precision E161 [RDF] +                                                                                                                                                                                                   |             |           |      |      |     | \$F  |        |         |  |
|                                                                      | C F Right Design 1802<br>Summitcrest Complete 1P55 [RDF]<br>Summitcrest Elba 1M17<br>TC Total 410<br>Maplecrest ForeverLady F8186<br>Maplecrest Forever Lady S301<br>Vision HF Blackcap 0015<br>Vermilion Dateline 7078<br>Summitcrest Elba 1F43<br>H44<br>Bon View New Design 208<br>TC Erica Eileen 2047<br>Twin Valley Precision E161 [RDF]<br>Baldridge Forever Lady 800J<br>+1                                                           |             |           |      |      |     |      |        | +44.25  |  |
|                                                                      |                                                                                                                                                                                                                                                                                                                                                                                                                                               | TC Total A  | 10        |      |      |     |      |        | \$G     |  |
| N                                                                    | TC Total 410 TC Erica Eileen 2047                                                                                                                                                                                                                                                                                                                                                                                                             |             |           |      |      |     |      |        |         |  |
| 10                                                                   | apieer                                                                                                                                                                                                                                                                                                                                                                                                                                        |             |           |      |      |     |      |        | \$B     |  |
|                                                                      |                                                                                                                                                                                                                                                                                                                                                                                                                                               |             |           |      |      | •   |      |        | +107.74 |  |
|                                                                      | CED                                                                                                                                                                                                                                                                                                                                                                                                                                           | BEPD        | WEPD      | YEPD | MILK | CW  | MARB | RE     | FAT     |  |
|                                                                      | -5                                                                                                                                                                                                                                                                                                                                                                                                                                            | +4.3        | +55       | +99  | +31  | +47 | +.76 | +1.06  | +.008   |  |
|                                                                      |                                                                                                                                                                                                                                                                                                                                                                                                                                               | oking for a |           |      |      |     | BW   | ww     | YW      |  |
| feeder calves and high quality replacement females, check out 74 609 |                                                                                                                                                                                                                                                                                                                                                                                                                                               |             |           |      |      |     |      |        |         |  |

calves and high quality replacement fema 74 609 J2238. This bull possesses solid growth numbers and superior carcass traits. He ranks in the top 2% of all non-parent Angus bulls Rib Eye EPD and top 1%

for \$ Beef EPD. His dam is a beautiful Total daughter from the noted Forever Lady cow family that has served as a donor for us. Make sure to check him out. He will be popular on sale day.

calving ease and excellent carcass traits in a very attractive package. His dam is a daughter of the legendary Predestined.