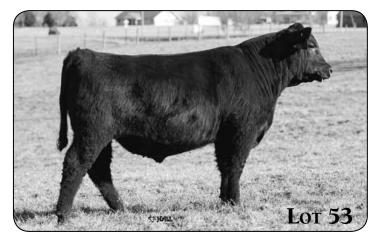

# 5 MAPLECREST CAPITALIST J2230

|              | Birth Dat    | e: 8-28-201 | 2           | Bull +1757                  | 6896                    |        | Tattoo: J2 | 230    |  |
|--------------|--------------|-------------|-------------|-----------------------------|-------------------------|--------|------------|--------|--|
|              |              | al Answer ( |             |                             | aveler 818<br>Emulous 8 | -      |            | \$W    |  |
| Conneal      |              |             | 1000 [NDI ] |                             | Bextor 872              | 3 L    | +48.18     |        |  |
| Connoal      |              | a of Conan  | ga 8821     | Prides Trav of Conanga 6499 |                         |        |            | \$F    |  |
|              |              |             | •           |                             | 5                       |        |            |        |  |
|              | TC Total 4   | 10          |             |                             | ew New D<br>ca Eileen 2 |        |            | \$G    |  |
| G A R To     |              |             |             | SSOL                        |                         | +35.95 |            |        |  |
| GAILIG       |              | jective 639 | )           | Eagle                       |                         | \$B    |            |        |  |
|              |              |             |             | •                           |                         |        |            | +80.00 |  |
| CED          | BEPD         | WEPD        | YEPD        | MILK                        | CW                      | MARB   | RE         | FAT    |  |
| +10          | +.4          | +65         | +111        | +23                         | +26                     | +.62   | +.69       | +.049  |  |
| J2230 is a s |              |             |             |                             |                         | BW     | ww         | YW     |  |
|              | t Select Sir | es. He con  |             | 0                           |                         | 78     | 676        | 1268   |  |

superior weaning and yearling growth. He ranks in the top 15% of all non-parent Angus bulls for Calving Ease Direct EPD, top 2% for Weaning Weight EPD, and top 3% for Yearling Weight EPD. The maternal side of his pedigree is stacked with Pathfinder sires such as Total, Objective, and 1407. Make sure to check out his full brothers that sell later in the sale.