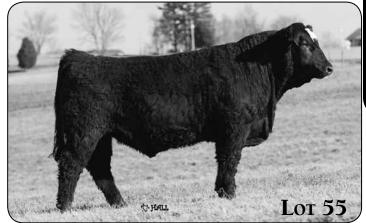

| is a son of Pays to Dream out of 908W who is a past Ohio                                      |           |        |               |      |          | 89   | 595  |                            |
| State Fair and Simmental Sweepstakes Grand Champion                                                                                                                                                                  |                                                                                               |           |        |               |      |          |      |      |                            |

Cow-Calf Pair.

## **SALE VIDEOS AVAILABLE** FOR VIEWING ON WWW.MAPLECRESTFARMS.COM





UP TO DATE SCAN AND WEIGHT **DATA WILL BE AVAILABLE** ON SALE DAY FOR THE SPRING YEARLINGS.



MAPLECREST BLACKCAP P564 • DAM OF LOT 1



MAPLECREST RITA M546 • DAM OF LOTS 50 & 51



GAR EXPECTATION 2333 • DAM OF LOTS 24-28



CRCC DIXIE ERICA 6040S • DAM OF LOTS 45, 46, 47



MAPLECREST RITA 7088 • DAM OF LOTS 11, 12, 13, 15



MAPLECREST FOREVER LADY A622 • DAM OF LOTS 6 & 41



M.A.C. MISS TESS 908W • DAM OF LOT 9



MAPLECREST BLKLASS A621 • DAM OF LOT 8

| R                     | TC         | Τοτ          | <b>AL 4</b> | 10                                                                |           |        |             |        |  |
|-----------------------|------------|--------------|-------------|-------------------------------------------------------------------|-----------|-