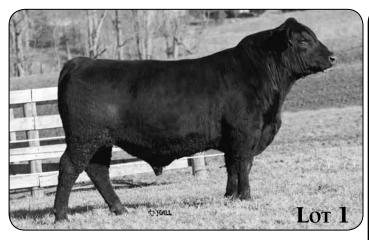

### **EPD and \$Index Values:**

EPD and \$Index Values listed in the catalog are as of Jan. 31, 2014.

2

|    | 1       | MAI       | PLECE                                                                                                                                 | REST   | CONFIDENCE J2106                               |           |          |            |        |  |  |
|----|---------|-----------|---------------------------------------------------------------------------------------------------------------------------------------|--------|------------------------------------------------|-----------|----------|------------|--------|--|--|
|    |         | Birth Dat | e: 8-19-201                                                                                                                           | 2      | Bull +1757                                     | 76850     |          | Tattoo: J2 | 106    |  |  |
|    |         | Connealy  | Tohin                                                                                                                                 |        | Bon Vi                                         |           | \$W      |            |        |  |  |
| С  | onneal  | v Confid  |                                                                                                                                       | 0      | Delia of Conanga 667<br>Connealy Thunder [RDF] |           |          | L          | +41.61 |  |  |
| Ŭ  | onnear  |           | Becka Gala of Conanga 8281                                                                                                            |        |                                                | Lee of Co | nanga 37 |            | \$F    |  |  |
|    |         |           |                                                                                                                                       | .g     |                                                |           |          | Г          | +42.48 |  |  |
|    |         |           |                                                                                                                                       |        | Bon Vi                                         |           | \$G      |            |        |  |  |
|    |         |           | TC Total 410 TC Erica Eileen 2047<br><b>st Blackcap 6P564</b> Plowman 1627 of Millbrae SAI<br>G A R Plowman G270 G A R Precision 2536 |        |                                                |           |          |            | +40.80 |  |  |
| IV | apiecro | G A R Plo |                                                                                                                                       |        |                                                |           |          | AR         | \$B    |  |  |
|    |         |           |                                                                                                                                       |        |                                                |           |          |            | +92.09 |  |  |
|    | CED     | BEPD      | WEPD                                                                                                                                  | YEPD   | MILK                                           | CW        | MARB     | RE         | FAT    |  |  |
|    | +10     | 3         | +61                                                                                                                                   | +100   | +27                                            | +34       | +.57     | +.97       | +.001  |  |  |
| '  |         |           |                                                                                                                                       | 1.6. 1 |                                                |           |          |            |        |  |  |

This elite herd sire prospect exemplifies what our breeding pro-BW gram is all about. We believe you can combine a superior EPD 60 757 profile with excellent phenotype in one package and J2106

does exactly that. He is sired by the popular Select Sires member and Maplecrest senior herd sire Connealy Confidence out of one of the most meaningful donor females in the history of our program. A maternal sister was the \$15,000 top-selling bred heifer in our 2012 sale and a full sister was the \$13,000 top-selling bred heifer in our 2013 sale.