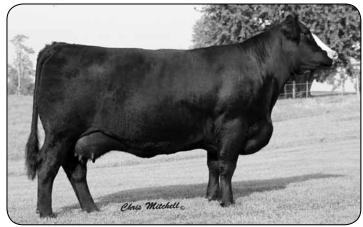

# 5 MAPLECREST CAPITALIST J2230

|              | Birth Dat    | e: 8-28-201 | 2           | Bull +1757                  | 6896                    |        | Tattoo: J2 | 230    |  |
|--------------|--------------|-------------|-------------|-----------------------------|-------------------------|--------|------------|--------|--|
|              |              | al Answer ( |             |                             | aveler 818<br>Emulous 8 | -      |            | \$W    |  |
| Conneal      |              |             | 1000 [NDI ] |                             | Bextor 872              | 3 L    | +48.18     |        |  |
| Connoal      |              | a of Conan  | ga 8821     | Prides Trav of Conanga 6499 |                         |        |            | \$F    |  |
|              |              |             | •           |                             | 5                       |        |            |        |  |
|              | TC Total 4   | 10          |             |                             | ew New D<br>ca Eileen 2 |        |            | \$G    |  |
| G A R To     |              |             |             | SSOL                        |                         | +35.95 |            |        |  |
| GAILIG       |              | jective 639 | )           | Eagle                       |                         | \$B    |            |        |  |
|              |              |             |             | •                           |                         |        |            | +80.00 |  |
| CED          | BEPD         | WEPD        | YEPD        | MILK                        | CW                      | MARB   | RE         | FAT    |  |
| +10          | +.4          | +65         | +111        | +23                         | +26                     | +.62   | +.69       | +.049  |  |
| J2230 is a s |              |             |             |                             |                         | BW     | ww         | YW     |  |
|              | t Select Sir | es. He con  |             | 0                           |                         | 78     | 676        | 1268   |  |

superior weaning and yearling growth. He ranks in the top 15% of all non-parent Angus bulls for Calving Ease Direct EPD, top 2% for Weaning Weight EPD, and top 3% for Yearling Weight EPD. The maternal side of his pedigree is stacked with Pathfinder sires such as Total, Objective, and 1407. Make sure to check out his full brothers that sell later in the sale.