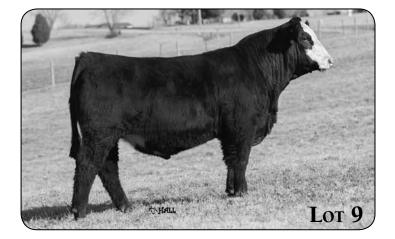

| 9             | MAI                                                                                                                                | PLECE                                 | REST          | т <b>P2D</b> ream 301A    |                      |      |       |                            |  |
|---------------|------------------------------------------------------------------------------------------------------------------------------------|---------------------------------------|---------------|---------------------------|----------------------|------|-------|----------------------------|--|
|               | Birth Dat                                                                                                                          | e: 1-03-201                           | 3             | Bull 2738036 Tattoo: 301A |                      |      | 3/4 S | M 1/4 AN                   |  |
| CNS Pay       | CNS Dream On L186<br>CNS Dream On L186<br>CNS Pays To Dream T759<br>MLF BL Jessie K336<br>NLF BL Jessie K336<br>NLF BL Jessie K336 |                                       |               |                           |                      |      |       |                            |  |
| M.A.C. N      |                                                                                                                                    | nch 734<br><b>908W</b><br>e Erica 808 | K             |                           | ack GX 6W<br>6X 728R | I    |       | API<br>119.7<br>TI<br>69.7 |  |
| CED           | BEPD                                                                                                                               | WEPD                                  | YEPD          | MILK                      | CW                   | MARB | RE    | FAT                        |  |
| 4.1           | 3.0                                                                                                                                | 58.4                                  | 83.5          | 20.6                      | 23.9                 | 0.44 | 0.46  | -0.010                     |  |
| The first yea | 0                                                                                                                                  | 0                                     |               |                           |                      | BW   | WW    | YW                         |  |
| haldie for y  | IOUR CONSID                                                                                                                        | eration Th                            | nis hull nose | sesses evt                | ra length            |      |       |                            |  |

baldie for your consideration. This bull possesses extra length 92 680 of body with added muscle. He comes by his good looks

naturally as his dam 908W is a past Ohio State Fair and Simmental Sweepstakes Grand Champion Cow-Calf Pair. A maternal sister to 301A was the \$4,500 top-selling Sim-Angus bred heifer in our 2013 sale.