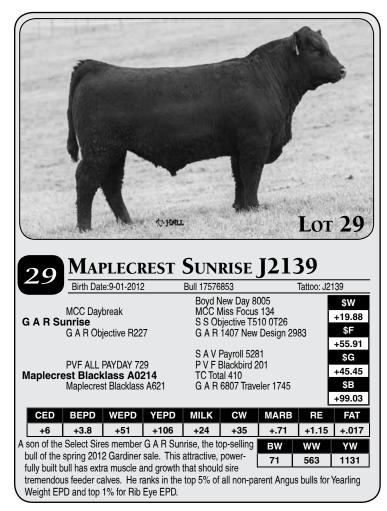

#### MAPLECREST NAVIGATOR 221Z 8 Birth Date: 9-01-2012 Bull 2709323 Tattoo: 221Z 1/2 SM 1/2 AN TE McClintock G28 BOZ Sweet Temptation RHR Granite 140G TCF/RCC Temptation GJ640 SHS Navigator N2B Rocky Hills Jo Rocky Hills E Jay Bov View New Design 208 TC Erica Eileen 2047 API TC Total 410 Maplecrest Biklass A621 107.8 DHD Traveler 6807 GAR 6807 Traveler 1745 ΤI GAR Precision 943 67.6 CED BEPD WEPD YEPD MILK CW MARE FAT

|     |             |               |      |      | -    |      |      |        |
|-----|-------------|---------------|------|------|------|------|------|--------|
| 8.5 | 1.1         | 63.6          | 99.4 | 25.1 | 30.9 | 0.28 | 0.38 | -0.001 |
|     | ,           | ilt bull with | ,    |      |      | BW   | WW   | YW     |
|     | igator that |               | 79   | 764  | 1316 |      |      |        |