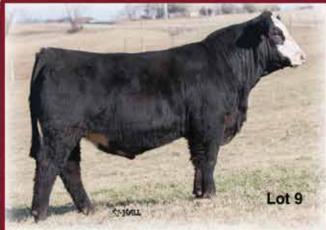

| 9             | MAI                                                                                                                                | PLECE                                 | REST          | т <b>P2D</b> ream 301A    |                      |      |       |                            |  |
|---------------|------------------------------------------------------------------------------------------------------------------------------------|---------------------------------------|---------------|---------------------------|----------------------|------|-------|----------------------------|--|
|               | Birth Dat                                                                                                                          | e: 1-03-201                           | 3             | Bull 2738036 Tattoo: 301A |                      |      | 3/4 S | M 1/4 AN                   |  |
| CNS Pay       | CNS Dream On L186<br>CNS Dream On L186<br>CNS Pays To Dream T759<br>MLF BL Jessie K336<br>NLF BL Jessie K336<br>NLF BL Jessie K336 |                                       |               |                           |                      |      |       |                            |  |
| M.A.C. N      |                                                                                                                                    | nch 734<br><b>908W</b><br>e Erica 808 | K             |                           | ack GX 6W<br>6X 728R | I    |       | API<br>119.7<br>TI<br>69.7 |  |
| CED           | BEPD                                                                                                                               | WEPD                                  | YEPD          | MILK                      | CW                   | MARB | RE    | FAT                        |  |
| 4.1           | 3.0                                                                                                                                | 58.4                                  | 83.5          | 20.6                      | 23.9                 | 0.44 | 0.46  | -0.010                     |  |
| The first yea | 0                                                                                                                                  | 0                                     |               |                           |                      | BW   | WW    | YW                         |  |
| haldie for y  | IOUR CONSID                                                                                                                        | eration Th                            | nis hull nose | sesses evt                | ra length            |      |       |                            |  |

baldie for your consideration. This bull possesses extra length 92 680 of body with added muscle. He comes by his good looks

naturally as his dam 908W is a past Ohio State Fair and Simmental Sweepstakes Grand Champion Cow-Calf Pair. A maternal sister to 301A was the \$4,500 top-selling Sim-Angus bred heifer in our 2013 sale.