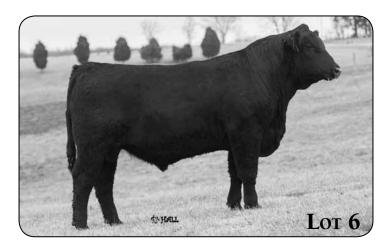

# 5 MAPLECREST CAPITALIST J2230

|              | Birth Dat    | e: 8-28-201 | 2           | Bull +1757                  | 6896                    |        | Tattoo: J2 | 230    |  |
|--------------|--------------|-------------|-------------|-----------------------------|-------------------------|--------|------------|--------|--|
|              |              | al Answer ( |             |                             | aveler 818<br>Emulous 8 | -      |            | \$W    |  |
| Conneal      |              |             | 1000 [NDI ] |                             | Bextor 872              | 3 L    | +48.18     |        |  |
| Connoal      |              | a of Conan  | ga 8821     | Prides Trav of Conanga 6499 |                         |        |            | \$F    |  |
|              |              |             | •           |                             | 5                       |        |            |        |  |
|              | TC Total 4   | 10          |             |                             | ew New D<br>ca Eileen 2 |        |            | \$G    |  |
| G A R To     |              |             |             | SSOL                        |                         | +35.95 |            |        |  |
| GAILIG       |              | jective 639 | )           | Eagle                       |                         | \$B    |            |        |  |
|              |              |             |             | •                           |                         |        |            | +80.00 |  |
| CED          | BEPD         | WEPD        | YEPD        | MILK                        | CW                      | MARB   | RE         | FAT    |  |
| +10          | +.4          | +65         | +111        | +23                         | +26                     | +.62   | +.69       | +.049  |  |
| J2230 is a s |              |             |             |                             |                         | BW     | ww         | YW     |  |
|              | t Select Sir | es. He con  |             | 0                           |                         | 78     | 676        | 1268   |  |

superior weaning and yearling growth. He ranks in the top 15% of all non-parent Angus bulls for Calving Ease Direct EPD, top 2% for Weaning Weight EPD, and top 3% for Yearling Weight EPD. The maternal side of his pedigree is stacked with Pathfinder sires such as Total, Objective, and 1407. Make sure to check out his full brothers that sell later in the sale.

(API) and the top 15% for Terminal Index (TI). His dam was a long-time donor for us and has blessed us with many outstanding progeny. A622 was also a past Grand Champion Female at the Ohio State Fair Jr. Angus Show. The two Sim-Angus sons of A622 that sell in this sale will be your last opportunity to own a direct son of this highly productive cow.